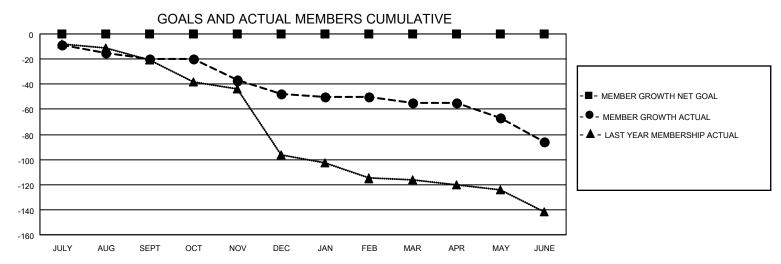

## District 105 N

| Clubs                 |               |           |               | Members               |                         |                         |                                                    |
|-----------------------|---------------|-----------|---------------|-----------------------|-------------------------|-------------------------|----------------------------------------------------|
| RESULTS FOR 2021-2022 |               |           |               | RESULTS FOR 2021-2022 |                         |                         |                                                    |
| QUARTER               | NEW CLUB GOAL | NEW CLUBS | DROPPED CLUBS | QUARTER MEM           | IBER GROWTH NET<br>GOAL | MEMBER GROWTH<br>ACTUAL | DROPPED<br>MEMBERS ACTUAL<br>(including transfers) |
| JULY/AUG/SEPT         | 0             | 0         | 2             | JULY/AUG/SEPT         | 0                       | 21                      | 37                                                 |
| OCT/NOV/DEC           | 0             | 0         | 1             | OCT/NOV/DEC           | 0                       | 31                      | 55                                                 |
| JAN/FEB/MAR           | 0             | 0         | 1             | JAN/FEB/MAR           | 0                       | 31                      | 36                                                 |
| APR/MAY/JUNE          | 0             | 0         | 0             | APR/MAY/JUNE          | 0                       | 18                      | 49                                                 |